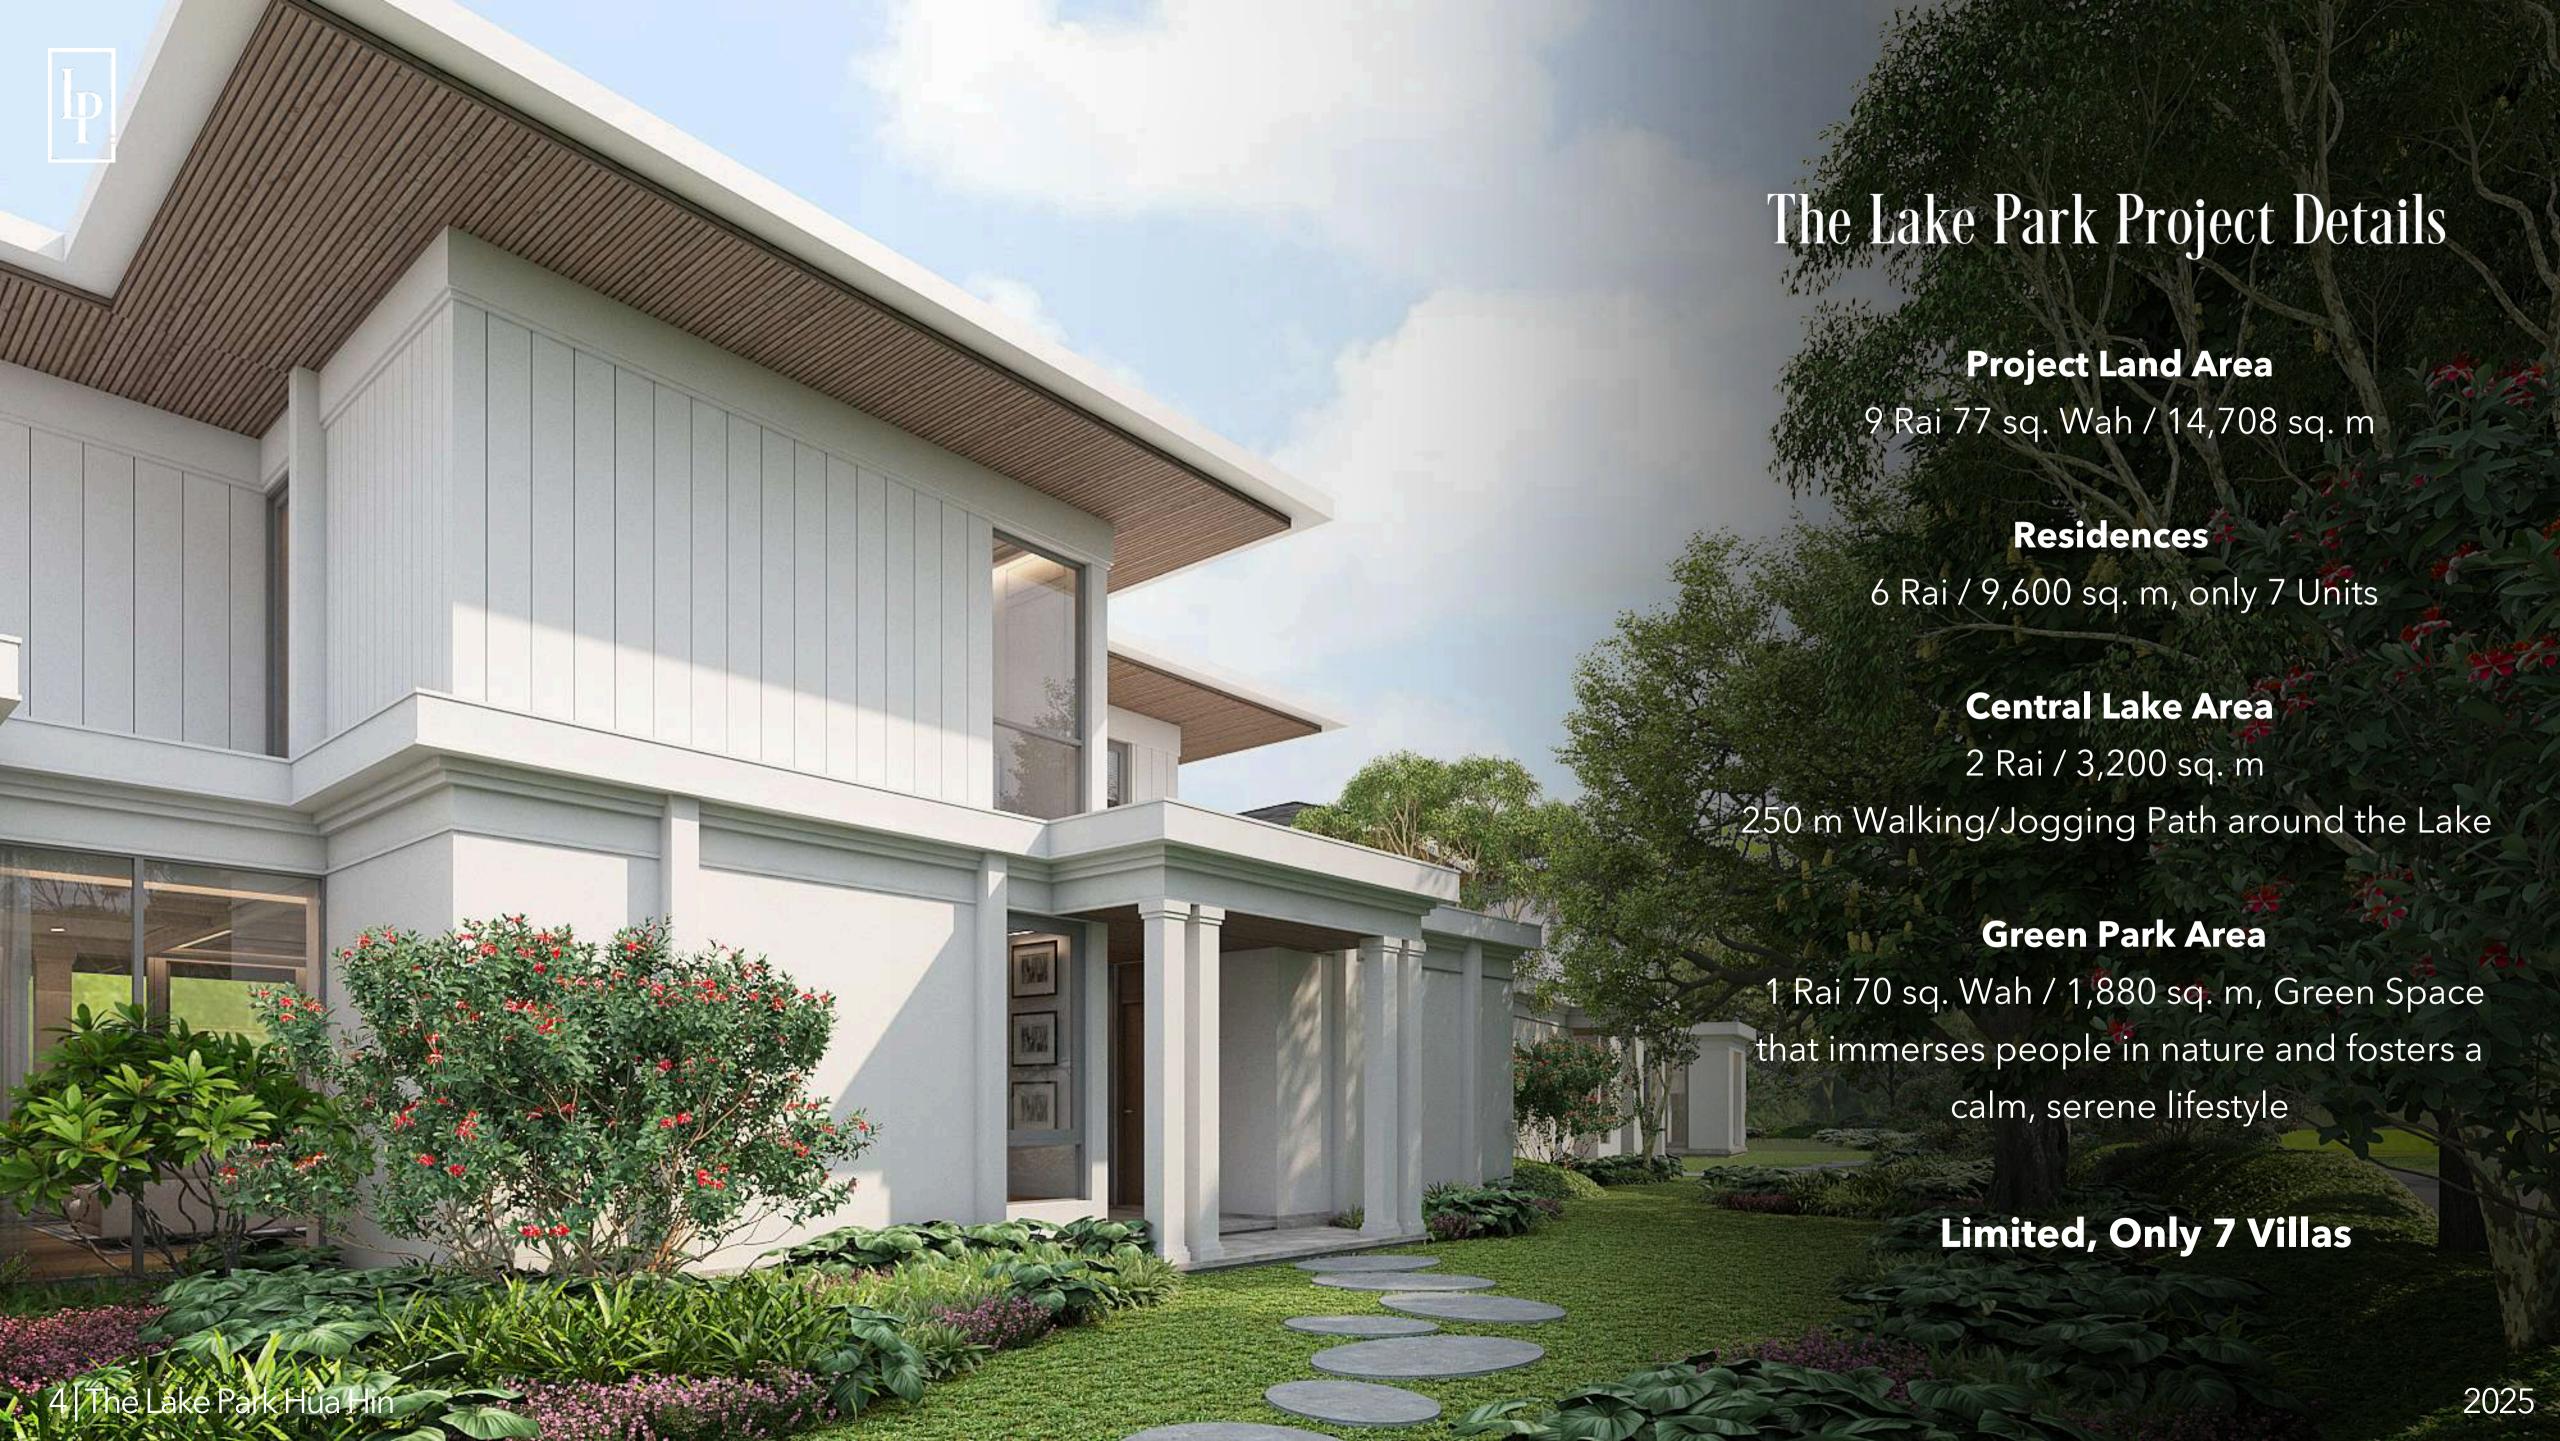

Ip

#### Location

#### Beaches

| Hua Hin Beach | 8 km    | 10 Minutes Drive |
|---------------|---------|------------------|
| Takiab Beach  | 10.8 km | 15 Minutes Drive |
| Markets       |         |                  |

| Fresh Market | 10.2 km | 15 Minutes Drive |
|--------------|---------|------------------|
| Night Market | 10.2 km | 15 Minutes Drive |

#### **Shopping Malls**

| Blúport Hua Hin | 9 km   | 10 Minutes Drive |
|-----------------|--------|------------------|
| Market Village  | 9.8 km | 12 Minutes Drive |

#### Hospitals

| Bangkok Hospital                            | 9.8 km | 12 Minutes Drive |
|---------------------------------------------|--------|------------------|
| Kasetsart University<br>Veterinary Hospital | 11 km  | 15 Minutes Drive |

#### **Golf Course