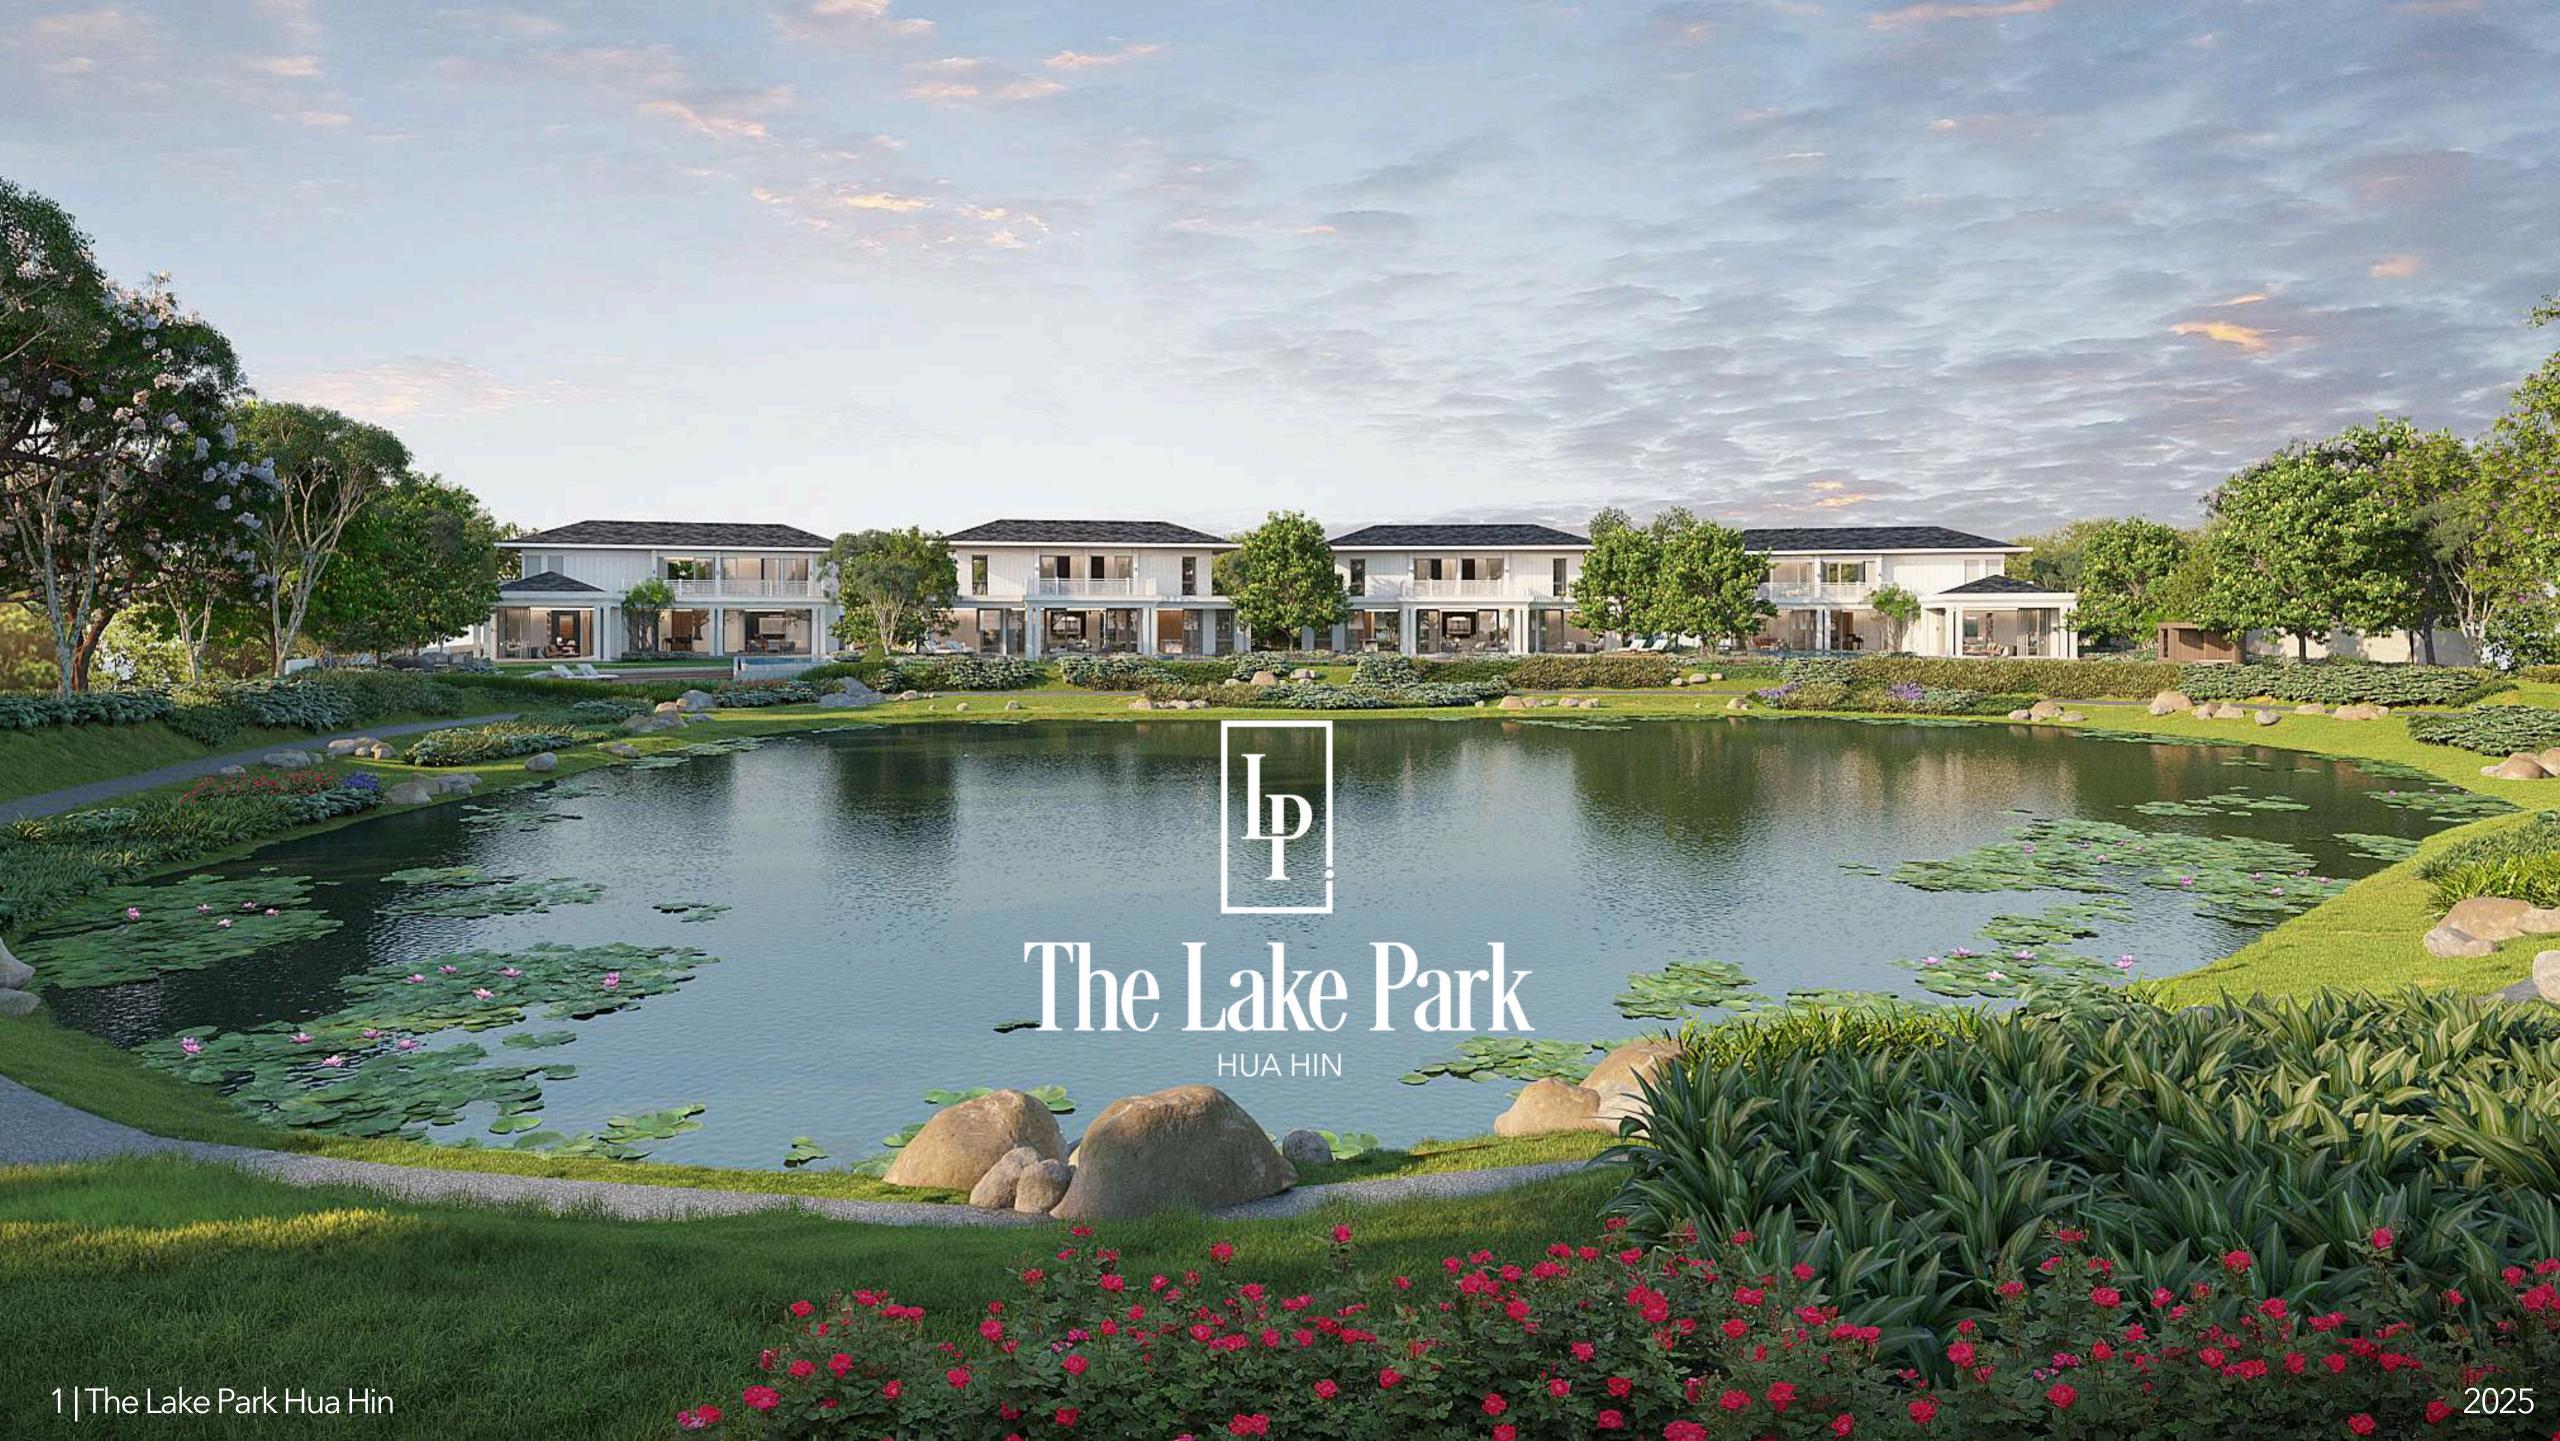

Ip

#### Location

#### Beaches

| Hua Hin Beach | 8 km    | 10 Minutes Drive |
|---------------|---------|------------------|
| Takiab Beach  | 10.8 km | 15 Minutes Drive |
| Markets       |         |                  |

| Fresh Market | 10.2 km | 15 Minutes Drive |
|--------------|---------|------------------|
| Night Market | 10.2 km | 15 Minutes Drive |

#### **Shopping Malls**

| Blúport Hua Hin | 9 km   | 10 Minutes Drive |
|-----------------|--------|------------------|
| Market Village  | 9.8 km | 12 Minutes Drive |

#### Hospitals

| Bangkok Hospital                            | 9.8 km | 12 Minutes Drive |
|---------------------------------------------|--------|------------------|
| Kasetsart University<br>Veterinary Hospital | 11 km  | 15 Minutes Drive |

#### **Golf