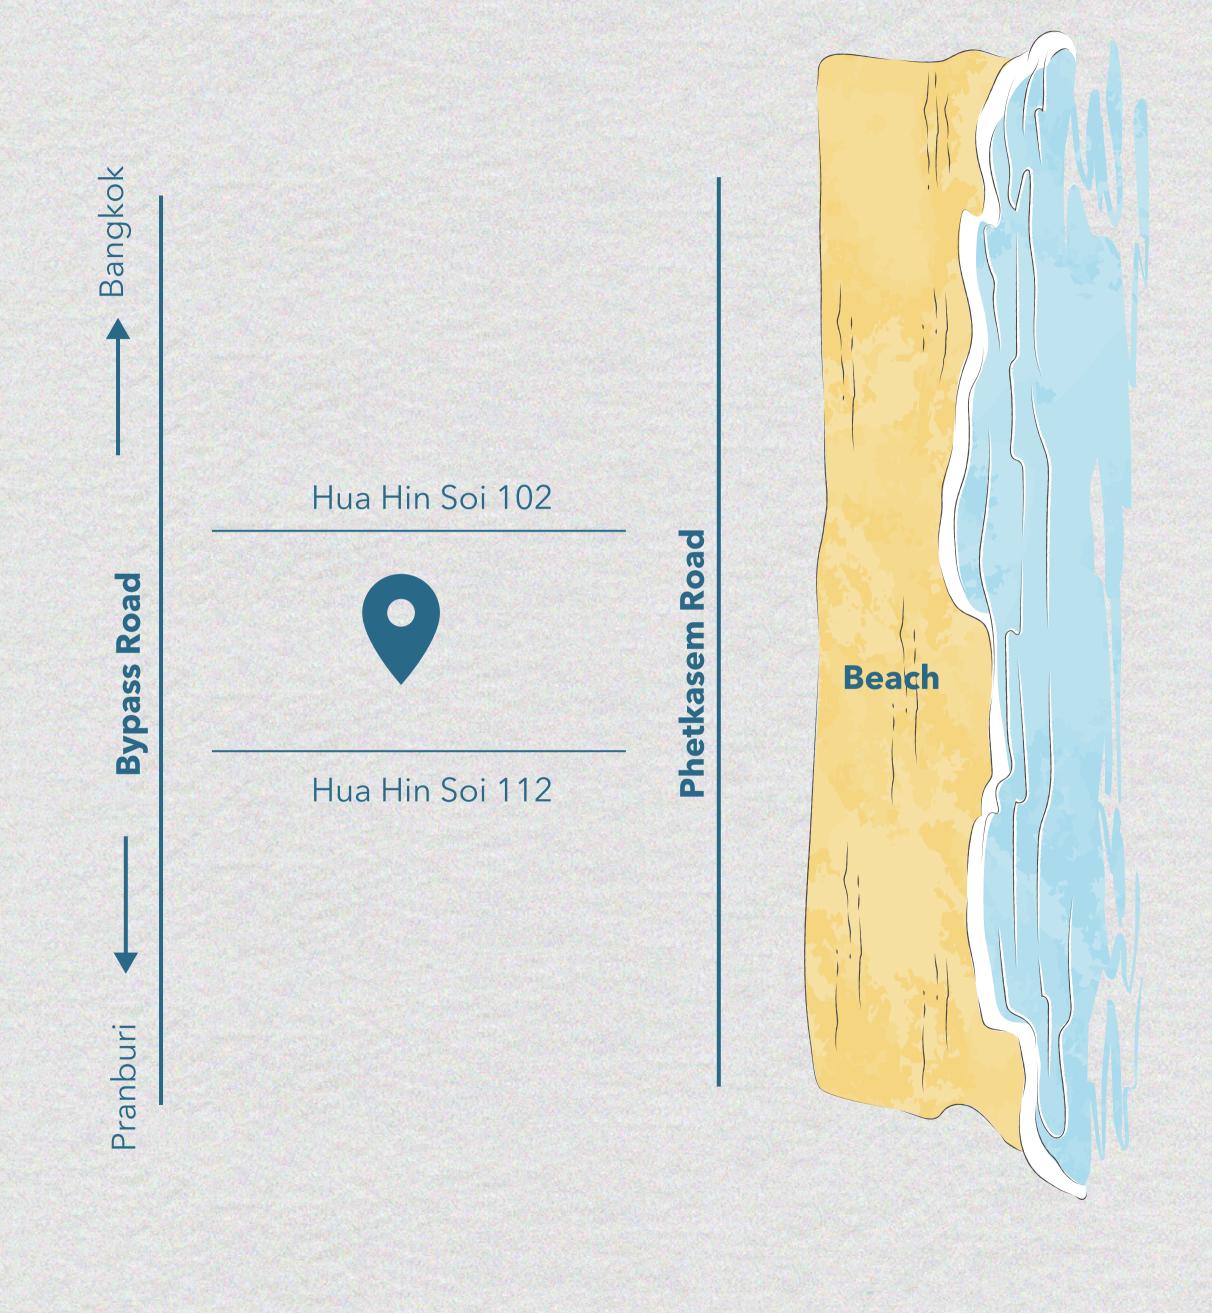

#### Location

#### Beaches

| Hua Hin Beach | 8 km    | 10 Minutes Drive |
|---------------|---------|------------------|
| Takiab Beach  | 10.8 km | 15 Minutes Drive |
| Markets       |         |                  |

| Fresh Market | 10.2 km | 15 Minutes Drive |
|--------------|---------|------------------|
| Night Market | 10.2 km | 15 Minutes Drive |

#### **Shopping Malls**

| Blúport Hua Hin | 9 km   | 10 Minutes Drive |
|-----------------|--------|------------------|
| Market Village  | 9.8 km | 12 Minutes Drive |

#### Hospitals

| Bangkok Hospital                            | 9.8 km | 12 Minutes Drive |
|---------------------------------------------|--------|------------------|
| Kasetsart University<br>Veterinary Hospital | 11 km  | 15 Minutes Drive |

#### **Golf Courses**

| Black Mountain Golf Club   | 20.5 km | 25 Minutes Drive |
|----------------------------|---------|------------------|
| Royal Hua Hin Golf Club    | 9.6 km  | 18 Minutes Drive |
| Pineapple Valley Golf Club | 18.3 km | 25 Minutes Drive |