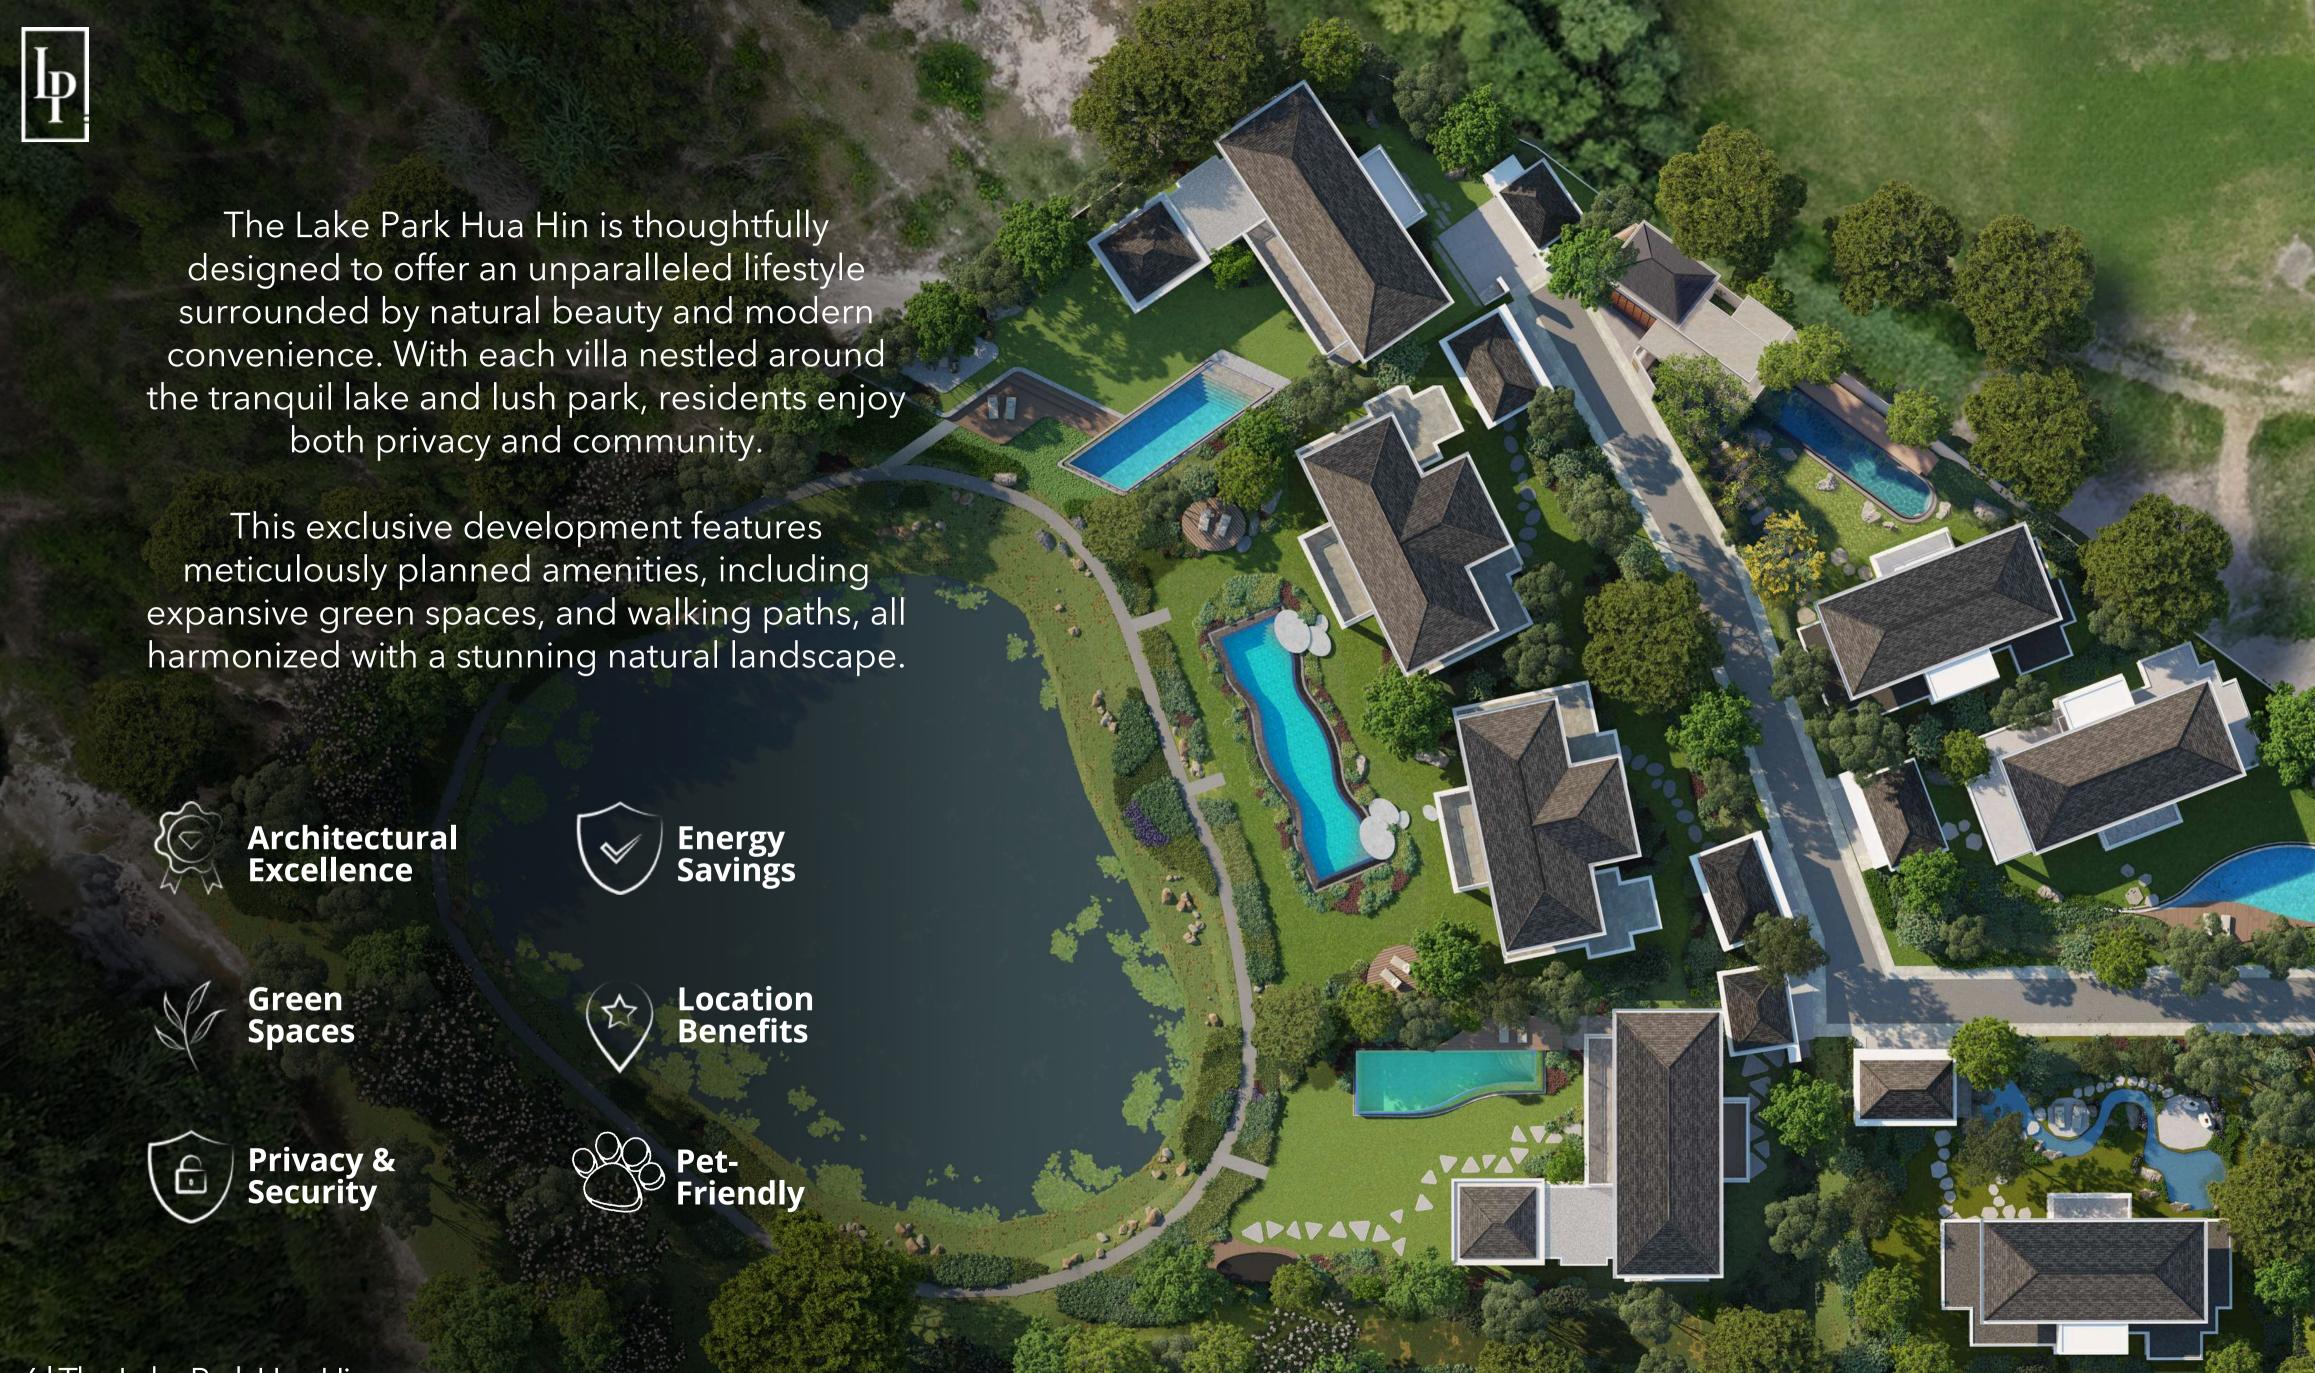

Ip

#### Location

#### Beaches

| Hua Hin Beach | 8 km    | 10 Minutes Drive |
|---------------|---------|------------------|
| Takiab Beach  | 10.8 km | 15 Minutes Drive |
| Markets       |         |                  |

| Fresh Market | 10.2 km | 15 Minutes Drive |
|--------------|---------|------------------|
| Night Market | 10.2 km | 15 Minutes Drive |

#### **Shopping Malls**

| Blúport Hua Hin | 9 km   | 10 Minutes Drive |
|-----------------|--------|------------------|
| Market Village  | 9.8 km | 12 Minutes Drive |

#### Hospitals

| Bangkok Hospital                            | 9.8 km | 12 Minutes Drive |
|---------------------------------------------|--------|------------------|
| Kasetsart University<br>Veterinary Hospital | 11 km  | 15 Minutes Drive |

#### **Golf Courses**